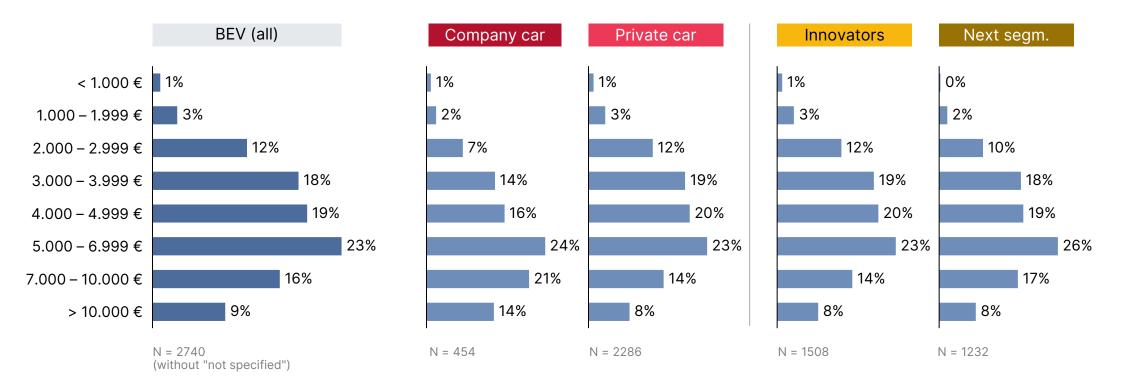

## Demography **Income**

59% of those surveyed have a net household income of  $\leq$  5,000 or more. As expected, the income of company car drivers is higher than that of private car drivers.

"What is your net monthly household income?"