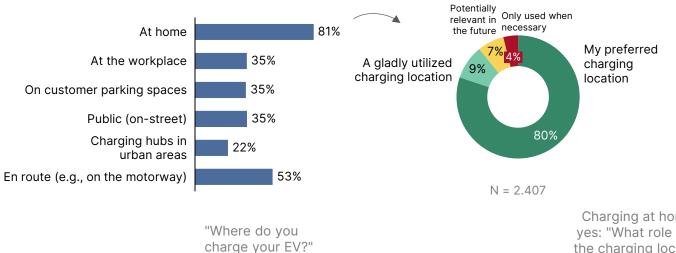

### Charging at home highly relevant and attractive.

Furthermore, over 80% of EV drivers charge their car at home.

For 80% of those who can charge at home, the "home" charging location is also the central charging location. Charging locations and the meaning of the charging location "at home":

Charging at home = yes: "What role does the charging location play in your charging behaviour?"

- 1. Management Summary
- 2. Living, driving and charging behaviour of the target group
  - Demography
  - Living
  - Driving
  - Charging locations and habits
  - Motivation and general concerns
- 3. Charging at home
  - Purchase process charging technology at home
  - Private charging technology
  - User story for charging use case at home
  - Problems and satisfaction
  - Outlook: New decision
  - Charging contracts
- 4. Employer Benefits