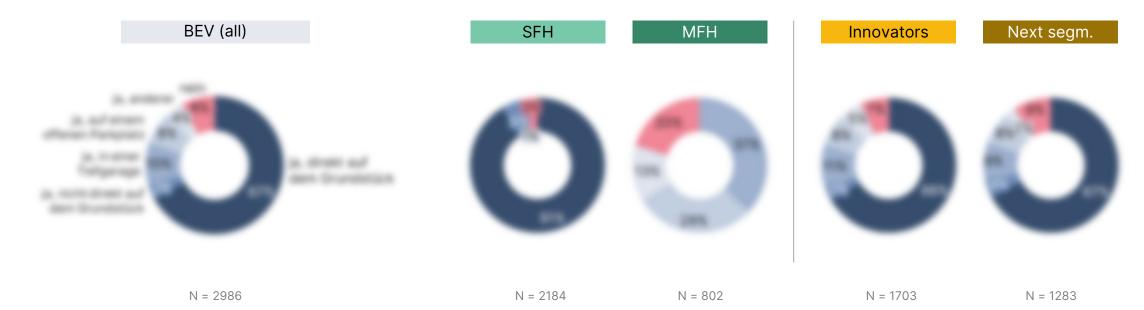

## Living **Parking situation**

9 von 10 EFH-Bewohner:innen parken auf dem eigenen Grundstück, können also sehr wahrscheinlich zuhause laden. Unter MFH-Bewohner:innen können theoretisch 80% zuhause laden.