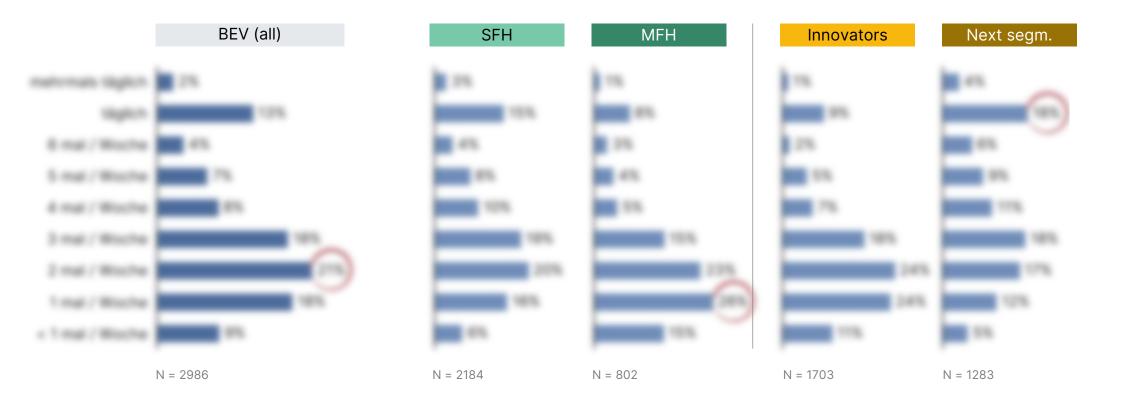

# Charging locations and habits **Charging routine**

Das Gros lädt zweimal pro Woche. 15% laden (mehrmals) täglich MFH-Bewohner laden seltener, das nächste Segment häufiger.

"How often do you usually charge your [EV] per week?"