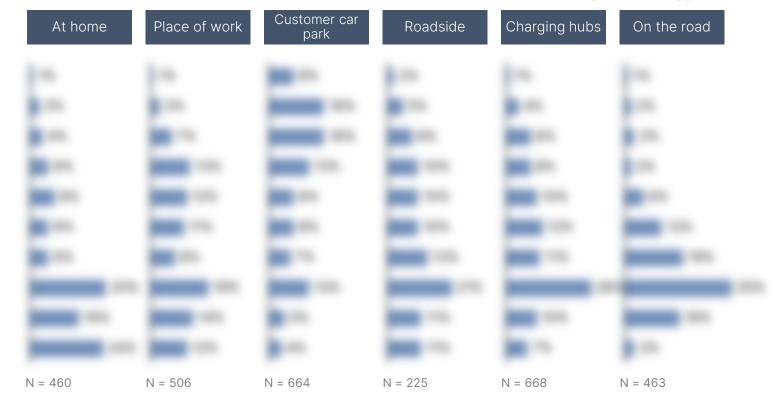

# Charging locations and habits **Charging time**

"If you are charging [charging location]: How long is your [EV] usually plugged in at this charging location?" Customer car BEV (all) Place of work At home Roadside Charging hubs On the road park N = 2986 N = 460 N = 506 N = 664 N = 225 N = 668 N = 463