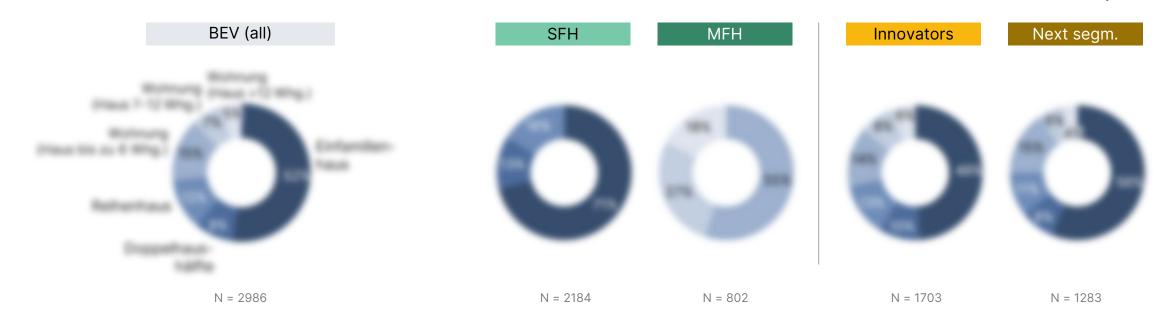

# Living House type

Die große Mehrheit der EV-Fahrenden wohnt im EFH. Auch unter den MFH-Bewohner innen wohnen die meisten in eher kleinen Einheiten.

> "What kind of house do you live in?"