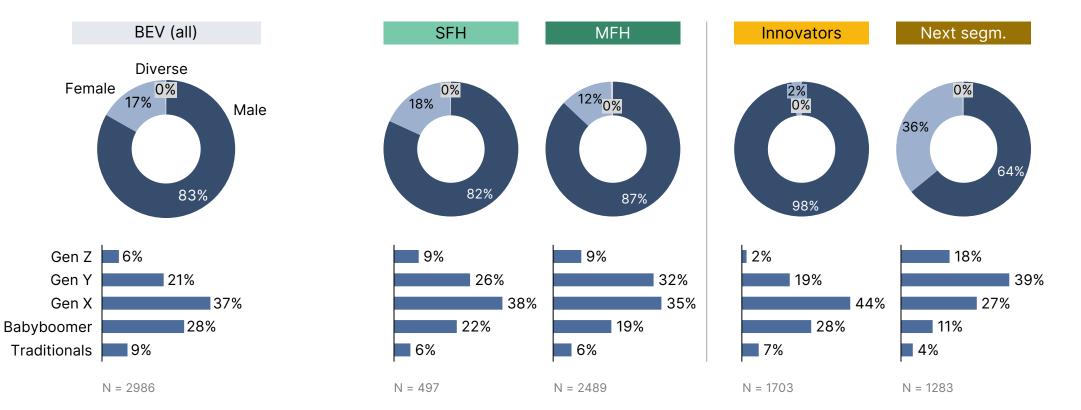

### Demography Gender and age

The innovators are predominantly male. The proportion of women in the Next segment corresponds to the proportion of women among new combustion car buyers.

"You are ...?"

"How old are you?"