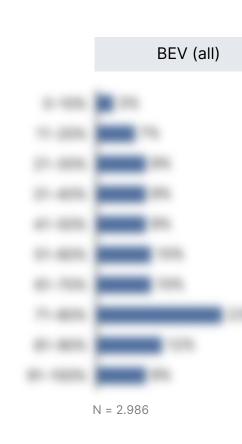

## Charging locations and habits Charged energy quantities

"If you are charging [charging location]:

What % SoC (battery capacity) do you usually charge when plugged in?"

- 1. Management Summary
- 2. Living, driving and charging behaviour of the target group
  - Demography
  - Living
  - Driving
  - Charging locations and habits
  - Motivation and general concerns